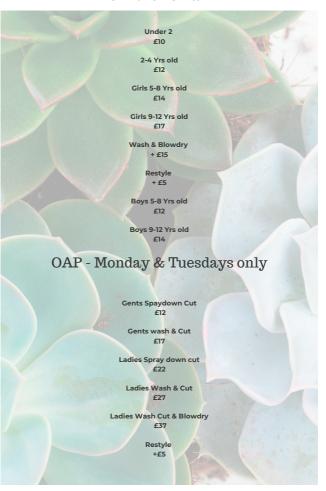

ot tint & Scatterd foils \* All over tint & Scattered foils\* £115 Root tint\* £45 Root melt/Semi\* £55 All over colour\* £60 Toner refresh / Glossing £35 Extra thick/long hair CREATIVE/CORRECTIVE COLOURS PRICE ON CONSULTATION Add on treatments Toner £20 Root tap & tone £35 Olaplex £20 Intensive conditioning treatment £10

## **Cutting & Styling**

Wash & cut £35

Wash, cut & blowdry £45

> Restlye +£5

Fringe trim £5

Scalp & Conditioning treatment £15

Intensive conditioning treatment £10

> Gents wash & cut £22

Gents spraydown cut £18

## Blowdrys & Updo's

Express dry After colour £10

Short hair blowdry above shoulders £20

Medium length blowdry shoulder length £25

Long hair blowdry below shoulders

Hair up 1hr £40

Curls on dry hair £25

Wedding hair available

## Children's Hair



### Hand/Nail Treatments



A stand alone hand treatment with warm towels, illuminating nail cleanser, gentle hand exfoliation, ultra mud mask & heated mitts, finished with a rich hand therapy massage cream and hand massage

# Natural manicure 30/40min

Cuticle care, nail shaping & mini hand massage, finished with nail polish of choice and cuticle oil.

#### Gel manicure 30/45min £32

Cuticle care, nail shaping, colour of choice using The Gel Bottle, finished with mini hand massage and cuticle oil.

# Elim express hand treatment add on 15mins

An add on treatment to manicures with warm towels, hand exfoliation, mud mask and heated mitts.

### Overlays & Extensions

Builder In A Bottle™, aka BIAB is ideal for creating strong overlays and as a strengthening barrier for natural nails, perfe